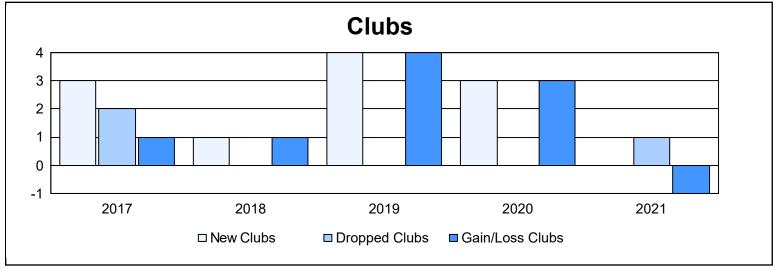

District 300 G1 As of June 2021 Cumulative

| Year      | New<br>Clubs | Dropped<br>Clubs | Gain/<br>Loss<br>Clubs | New<br>Members | Charter<br>Members | Reinstate<br>Members | Transfer<br>Members | Total<br>Member<br>Added | Total<br>Members<br>Dropped | Gain/<br>Loss<br>Members |
|-----------|--------------|------------------|------------------------|----------------|--------------------|----------------------|---------------------|--------------------------|-----------------------------|--------------------------|
| 2016-2017 | 3            | 2                | 1                      | 448            | 100                | 35                   | 13                  | 596                      | 543                         | 53                       |
| 2017-2018 | 1            | 0                | 1                      | 352            | 47                 | 24                   | 3                   | 426                      | 531                         | -105                     |
| 2018-2019 | 4            | 0                | 4                      | 378            | 135                | 30                   | 15                  | 558                      | 634                         | -76                      |
| 2019-2020 | 3            | 0                | 3                      | 450            | 108                | 48                   | 15                  | 621                      | 510                         | 111                      |
| 2020-2021 | 0            | 1                | -1                     | 590            | 5                  | 41                   | 11                  | 647                      | 559                         | 88                       |
| Average   | 2            | 1                | 2                      | 444            | 79                 | 36                   | 11                  | 570                      | 555                         | 14                       |