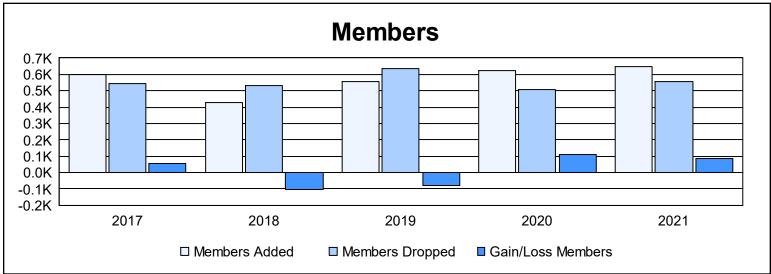

District 300 G1 As of June 2021 Cumulative

| Year      | New<br>Clubs | Dropped<br>Clubs | Gain/<br>Loss<br>Clubs | New<br>Members | Charter<br>Members | Reinstate<br>Members | Transfer<br>Members | Total<br>Member<br>Added | Total<br>Members<br>Dropped | Gain/<br>Loss<br>Members |
|-----------|--------------|------------------|------------------------|----------------|--------------------|----------------------|---------------------|--------------------------|-----------------------------|--------------------------|
| 2016-2017 | 3            | 2                | 1                      | 448            | 100                | 35                   | 13                  | 596                      | 543                         | 53                       |
| 2017-2018 | 1            | 0                | 1                      | 352            | 47                 | 24                   | 3                   | 426                      | 531                         | -105                     |
| 2018-2019 | 4            | 0                | 4                      | 378            | 135                | 30                   | 15                  | 558                      | 634                         | -76                      |
| 2019-2020 | 3            | 0                | 3                      | 450            | 108                | 48                   | 15                  | 621                      | 510                         | 111                      |
| 2020-2021 | 0            | 1                | -1                     | 590            | 5                  | 41                   | 11                  | 647                      | 559                         | 88                       |
| Average   | 2            | 1                | 2                      | 444            | 79                 | 36                   | 11                  | 570                      | 555                         | 14                       |